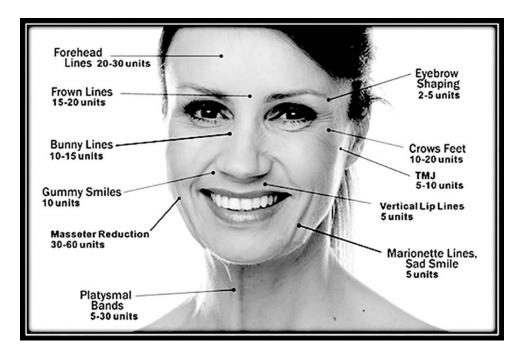

Where would you like to get the Botox injections? Circle name of areas.

|  | Do you | ı have | any | allergies? | No | Yes |  |
|--|--------|--------|-----|------------|----|-----|--|
|--|--------|--------|-----|------------|----|-----|--|